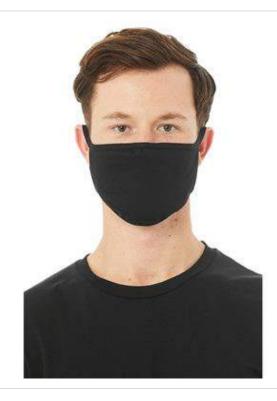

## BELLA + CANVAS - 2-Ply Reusable Face Mask - TT044

- 4.2 oz., 52/48 Airlume combed and ring-spun cotton/polyester, 32 singles
- Dual-compacted, 2-ply jersey
- Tailored to fit the contour of the nose and chin
- Strategic shirring on nose and chin for a face-hugging fit
- Fabric ear loops straps made of 1/4" single fold stretchy binding
- Breathable
- Reusable/washable
- One size fits most
- Sold in poly-bagged packs of 72 face covers. 1 unit = 72 face covers